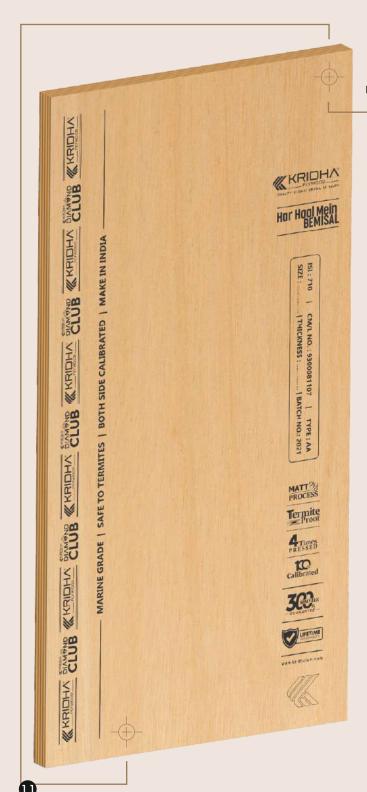

### Kridha Calibrated Plywood

#### PLY WOOD

100% Calibration
Through Advance
EUROPEAN
Machinery & Technology

It offers 30 % lesser smoke generation with extended flame penetration time.

reusable product.

We employ advanced European machinery and technology to making sure we perform 100% calibration and provide plywood with 100% hard wood with a superior finish. We follow a very carefully designed production process to ensure higher quality of our plywood which is calibrated on both the sides.