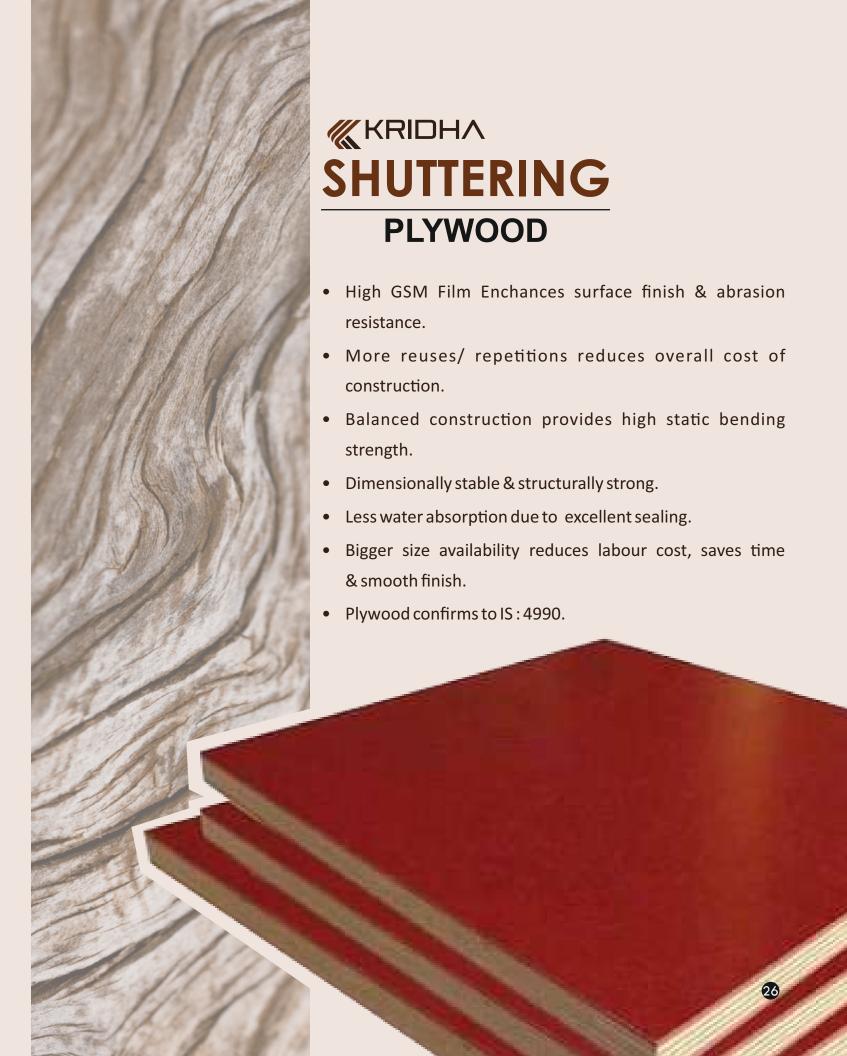

#### MIRROR & HIGH GLOSS **SURFACE FINISH**

- High GSM Film Enchances surface finish & abrasion resistance.
- More reuses/ repetitions reduces overall cost of construction.
- Balanced construction provides high static bending strength.
- Dimensionally stable & structurally strong.
- Less water absorption due to excellent sealing.
- Bigger size availability reduces labour cost, saves time & smooth finish.
- Plywood confirms to IS: 4990.

#### SHUTTERING PLYWOOD

Mirror & High Gloss Surface Finish

Kridha Shuttering Plywood is specially designed for

concrete work, shuttering applications. It's a long lasting

Mirror & High Gloss Surface Finish

Kridha Shuttering Plywood is specially designed for concrete work, shuttering applications. It's a long lasting reusable product.