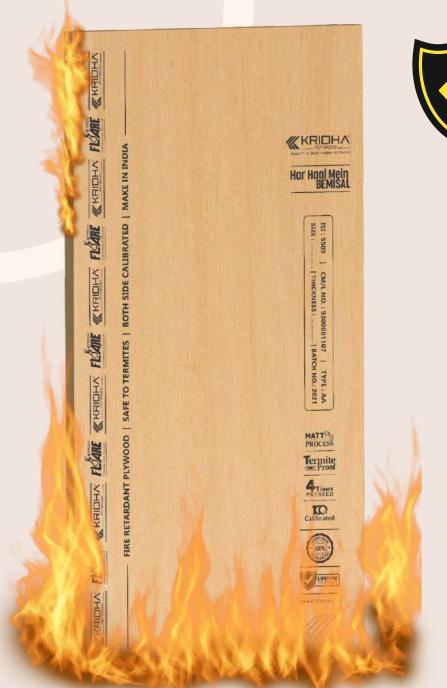

### Kridha Calibrated Plywood

#### PLY WOOD

100% Calibration
Through Advance
EUROPEAN
Machinery & Technology

It offers 30 % lesser smoke generation with extended flame penetration time.

reusable product.

We employ advanced European machinery and technology to making sure we perform 100% calibration and provide plywood with 100% hard wood with a superior finish. We follow a very carefully designed production process to ensure higher quality of our plywood which is calibrated on both the sides.