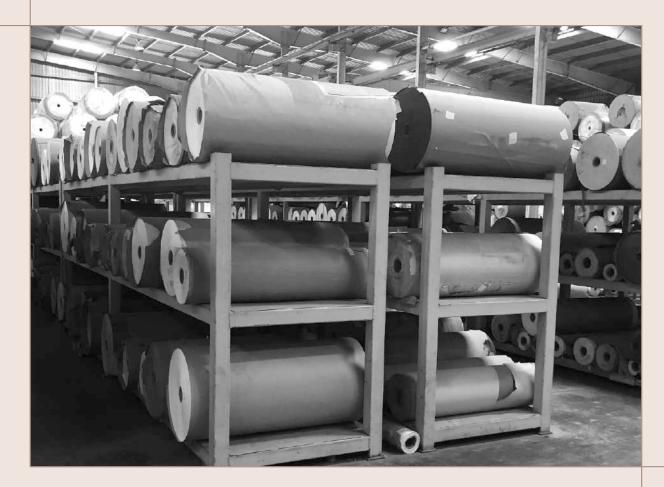

#### INFRASTRUCTURE

Our commitment to our work and the industry is displayed by the range of designs in the products we offer. Our production capacity is mammoth sized in the industry with our team producing about 2.6 lakh Laminates per month and a huge supply of plywood products per month. We have created a huge production space of 32 acres with 4 big units which work on paper based sheets to create products with a superior finish.