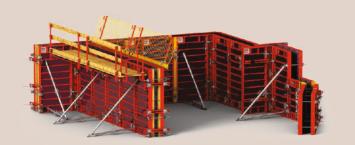

#### SHUTTERING PLYWOOD

Mirror & High Gloss Surface Finish

Kridha Shuttering Plywood is specially designed for

concrete work, shuttering applications. It's a long lasting

Mirror & High Gloss Surface Finish

Kridha Shuttering Plywood is specially designed for concrete work, shuttering applications. It's a long lasting reusable product.