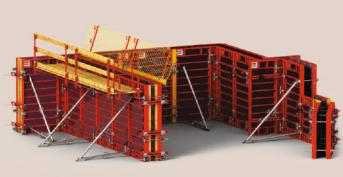

# **4 TIMES MORE** STRONGER PLYWOOD PRODUCT RANGE

#### MIRROR & HIGH GLOSS **SURFACE FINISH**

- High GSM Film Enchances surface finish & abrasion resistance.
- More reuses/ repetitions reduces overall cost of construction.
- Balanced construction provides high static bending strength.
- Dimensionally stable & structurally strong.
- Less water absorption due to excellent sealing.
- Bigger size availability reduces labour cost, saves time & smooth finish.
- Plywood confirms to IS: 4990.

#### SHUTTERING PLYWOOD

Mirror & High Gloss Surface Finish

Kridha Shuttering Plywood is specially designed for

concrete work, shuttering applications. It's a long lasting

Mirror & High Gloss Surface Finish

Kridha Shuttering Plywood is specially designed for concrete work, shuttering applications. It's a long lasting reusable product.